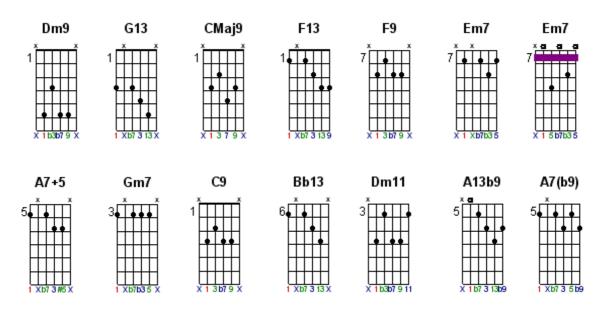

|              |             | Que         | reste-t-     |              |           |            |              |
|--------------|-------------|-------------|--------------|--------------|-----------|------------|--------------|
| ro verse (ru | ibato)      |             |              |              |           |            |              |
| Cm<br>Cm7    | AbM7<br>Cm7 | Fm<br>Fm7   | De<br>67     | Cm<br>Cm7    | As<br>Ab7 | Fm6        | G7           |
| Cm<br>Cm7M   | Cm7<br>Aø   | вьм7        | Fm           | CM7          | Ae<br>Ab7 | Fm6        | G7           |
| 4/4          |             |             |              |              |           | AA         | A'BA         |
| Dm7          | 67          | CM7<br>F9   | Em7<br>A7/5+ | Dm7          | 67        | CM7<br>Dm7 | Em7<br>A7/9b |
| Dm7          | 67          | CM7<br>F9   | Em7<br>A7/5+ | Dm7          | 67        | Gm7        | C9           |
| FM7          | Fm7<br>Bb9  | СМ7<br>ВЫ13 | A7           | Dm7<br>A7/5+ | D9        | Dm11       | 67<br>А9ь    |
| Dm7          | 67          | CM7<br>F9   | Em7<br>A7/5+ | Dm7          | 67        | CM7<br>Dm7 | Em7<br>A7/9b |

## Accords :