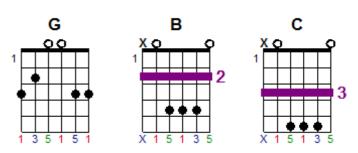

## CREEP (Radiohead)

G When you were here before E Couldn't look you in the eyes C You look like an angel C Your skin makes me cry

 $\begin{array}{c} \underline{G} \\ \text{You float like a feather} \\ \underline{B} \\ \text{In a beautiful weather} \\ \underline{C} \\ \text{I wish I was special} \\ \text{You're so fucking special} \end{array}$ 

#### G

But I'm a creep

# <u>B</u>

I'm a wierdo

#### <u>C</u>

What the hell am I doin' here