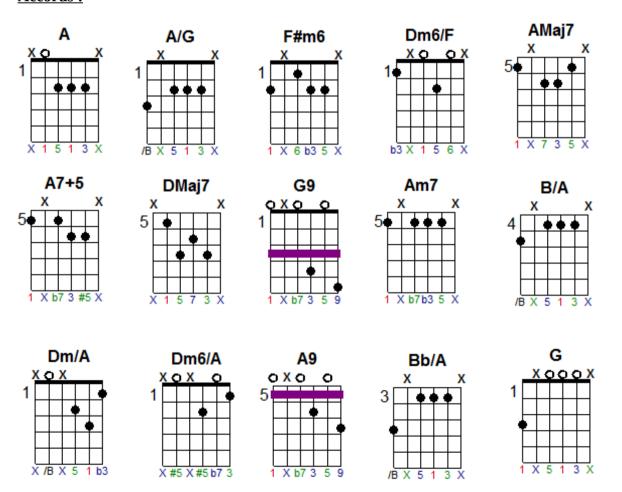

## Aguas de março (A)

| A/G   | F#m6              | Dm6/F                                         | АМ7                                                                                                                                                            | A/G                                                                                                                                                                                                              | F#m6                                                                                                                                                                                                                                                                | Dm6/F:                                                                                                                                                                                                                                                                                                                                                                            | χź                                                                                                                                                                                                                                                                                                                                                                                                                                                            |
|-------|-------------------|-----------------------------------------------|----------------------------------------------------------------------------------------------------------------------------------------------------------------|------------------------------------------------------------------------------------------------------------------------------------------------------------------------------------------------------------------|---------------------------------------------------------------------------------------------------------------------------------------------------------------------------------------------------------------------------------------------------------------------|-----------------------------------------------------------------------------------------------------------------------------------------------------------------------------------------------------------------------------------------------------------------------------------------------------------------------------------------------------------------------------------|---------------------------------------------------------------------------------------------------------------------------------------------------------------------------------------------------------------------------------------------------------------------------------------------------------------------------------------------------------------------------------------------------------------------------------------------------------------|
| A7/5+ | DM7               | G9                                            | АМ7                                                                                                                                                            | A7/5+                                                                                                                                                                                                            | DM7                                                                                                                                                                                                                                                                 | G9 :                                                                                                                                                                                                                                                                                                                                                                              | ×2                                                                                                                                                                                                                                                                                                                                                                                                                                                            |
| A/G   | F#m6              | Dm6/F                                         | АМ7                                                                                                                                                            | A/G                                                                                                                                                                                                              | F#m6                                                                                                                                                                                                                                                                | Dm6/F                                                                                                                                                                                                                                                                                                                                                                             |                                                                                                                                                                                                                                                                                                                                                                                                                                                               |
| Am7   | B/A               | Dm/A                                          | AM7                                                                                                                                                            | Am7                                                                                                                                                                                                              | B/A                                                                                                                                                                                                                                                                 | Dm/A                                                                                                                                                                                                                                                                                                                                                                              |                                                                                                                                                                                                                                                                                                                                                                                                                                                               |
| Am7   | B/A               | Dm/A                                          | АМ7                                                                                                                                                            | A/G                                                                                                                                                                                                              | F#m6                                                                                                                                                                                                                                                                | Dm6/F                                                                                                                                                                                                                                                                                                                                                                             |                                                                                                                                                                                                                                                                                                                                                                                                                                                               |
| A9    | B/A               | Dm6/A                                         | AM7                                                                                                                                                            | A9                                                                                                                                                                                                               | B/A                                                                                                                                                                                                                                                                 | Dm6/A                                                                                                                                                                                                                                                                                                                                                                             |                                                                                                                                                                                                                                                                                                                                                                                                                                                               |
| Am7   | B/A               | Bb/A                                          | АМ7                                                                                                                                                            | G                                                                                                                                                                                                                |                                                                                                                                                                                                                                                                     |                                                                                                                                                                                                                                                                                                                                                                                   | -                                                                                                                                                                                                                                                                                                                                                                                                                                                             |
|       | A7/5+ A/G Am7 Am7 | A7/5+ DM7  A/G F≢m6  Am7 B/A  Am7 B/A  A9 B/A | A7/5+       DM7       G9         A/G       F≢m6       Dm6/F         Am7       B/A       Dm/A         Am7       B/A       Dm/A         A9       B/A       Dm6/A | A7/5+       DM7       G9       AM7         A/G       F≢m6       Dm6/F       AM7         Am7       B/A       Dm/A       AM7         Am7       B/A       Dm/A       AM7         A9       B/A       Dm6/A       AM7 | A7/5+       DM7       G9       AM7       A7/5+         A/G       F≢m6       Dm6/F       AM7       A/G         Am7       B/A       Dm/A       AM7       Am7         Am7       B/A       Dm/A       AM7       A/G         A9       B/A       Dm6/A       AM7       A9 | A7/5+         DM7         G9         AM7         A7/5+         DM7           A/G         F#m6         Dm6/F         AM7         A/G         F#m6           Am7         B/A         Dm/A         AM7         Am7         B/A           Am7         B/A         Dm/A         AM7         A/G         F#m6           A9         B/A         Dm6/A         AM7         A9         B/A | A7/5+         DM7         G9         AM7         A7/5+         DM7         G9         :           A/G         F#m6         Dm6/F         AM7         A/G         F#m6         Dm6/F           Am7         B/A         Dm/A         AM7         Am7         B/A         Dm/A           Am7         B/A         Dm/A         AM7         A/G         F#m6         Dm6/F           A9         B/A         Dm6/A         AM7         A9         B/A         Dm6/A |